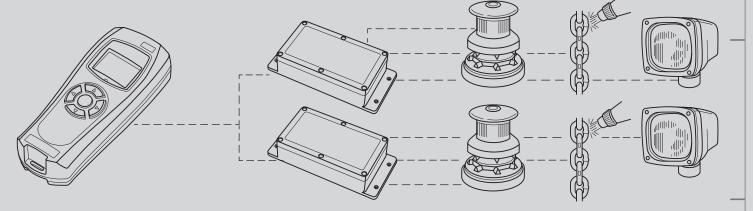

#### A SYSTEM WITH TWO BASE STATIONS (8 OUTPUTS) CAN OPERATE:

1 windlass (up/down) plus a deck wash and decklight plus a bow thruster (port/starboard) and a stern thruster (port/starboard) Note: Both thrusters can be operated simultaneously

2 windlasses (up/down) plus deck wash and deck light for each windlass

2 windlasses (up/down) plus a bow thruster (port/starboard) and a stern thruster(port/starboard) Note: Both thrusters can be operated simultaneously