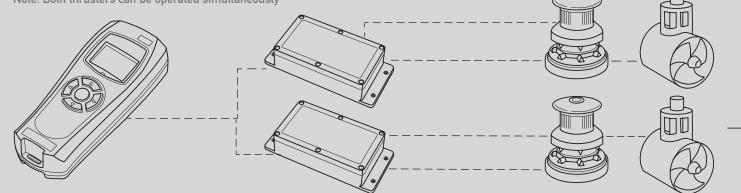

#### A SYSTEM WITH TWO BASE STATIONS (8 OUTPUTS) CAN OPERATE:

1 windlass (up/down) plus a deck wash and decklight plus a bow thruster (port/starboard) and a stern thruster (port/starboard) Note: Both thrusters can be operated simultaneously

2 windlasses (up/down) plus deck wash and deck light for each windlass

2 windlasses (up/down) plus a bow thruster (port/starboard) and a stern thruster(port/starboard) Note: Both thrusters can be operated simultaneously