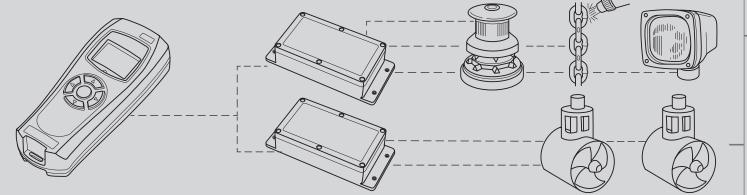

#### A SYSTEM WITH TWO BASE STATIONS (8 OUTPUTS) CAN OPERATE:

1 windlass (up/down) plus a deck wash and decklight plus a bow thruster (port/starboard) and a stern thruster (port/starboard) Note: Both thrusters can be operated simultaneously

2 windlasses (up/down) plus deck wash and deck light for each windlass

2 windlasses (up/down) plus a bow thruster (port/starboard) and a stern thruster(port/starboard) Note: Both thrusters can be operated simultaneously