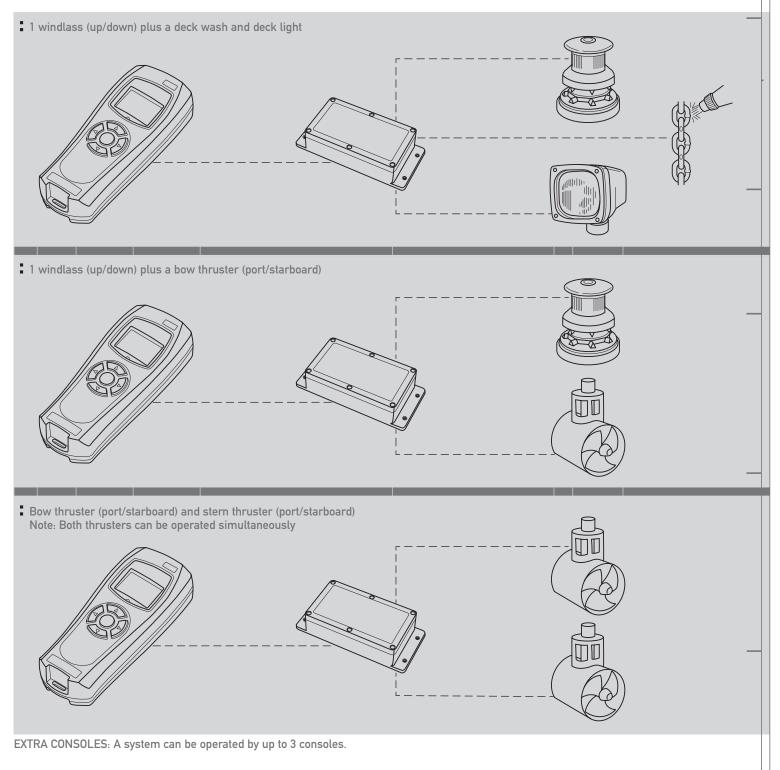

### A SYSTEM WITH ONE BASE STATION (4 OUTPUTS) CAN OPERATE:

AutoAnchor products are manufactured by

Kiwi Yachting PO Box 90114 Mail Centre Auckland Tel +64 9 360 0300 Fax +64 9 360 0302 Email support@autoanchor.co.nz Web www.autoanchor.co.nz

EXTRA CONSOLES: A system can be operated by up to 3 consoles.