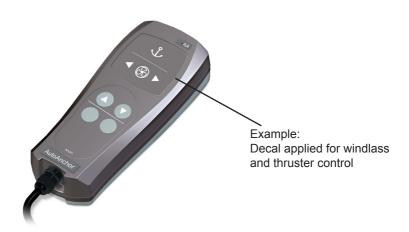

## AA341 Decal Customisation

The AA341 is supplied with decals to customise the buttons on the handset. Select the decal for your system and apply to the top of the handset.

Dual Speed Windlass Control Top = Fast Bottom = Slow