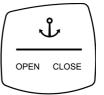

Windlass & Thruster Control Top = Windlass Bottom = Thruster

Windlass Plus Deck light and wash Top = Windlass Bottom = Light & Wash

Windlass plus Open and Close switch (eg hatch or transom) Top = Windlass Bottom = Open & close