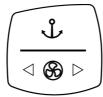

Windlass & Thruster Control Top = Windlass Bottom = Thruster

Windlass Plus Deck light and wash Top = Windlass Bottom = Light & Wash

Windlass plus Open and Close switch (eg hatch or transom) Top = Windlass Bottom = Open & close