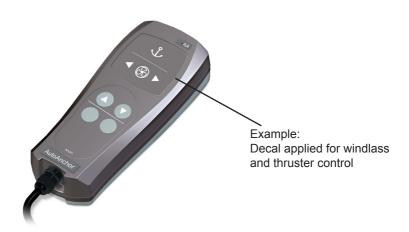

Windlass & Thruster Control Top = Windlass Bottom = Thruster

Windlass Plus Deck light and wash Top = Windlass Bottom = Light & Wash

Windlass plus Open and Close switch (eg hatch or transom) Top = Windlass Bottom = Open & close