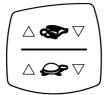

## AA341 Decal Customisation

The AA341 is supplied with decals to customise the buttons on the handset. Select the decal for your system and apply to the top of the handset.

Dual Speed Windlass Control Top = Fast Bottom = Slow